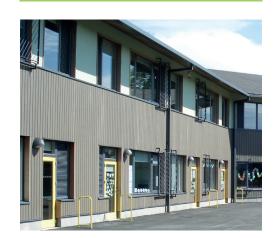

Built by Speller Metcalfe for Worcester County Council, the Habberley Learning Campus has created a shared learning environment for three Kidderminster Schools – Baxter College, St. John's Primary School and the Wyre Forest Special School. The project involves the construction of a new science teaching block, early years teaching hub, school building and weekly boarding unit, as well as extensive refurbishment and extension of St. John's.

In addition to 10 standard colours, custom colours are also available across all the profiles. For the external walls  $2,700m^2$  of 'Olympic Granite' and  $275m^2$  of 'Driftwood Grey' was specified to create a subtle, contemporary appearance. The specification was completed with the application of an additional  $650m^2$  of Western Red Cedar for the soffits.