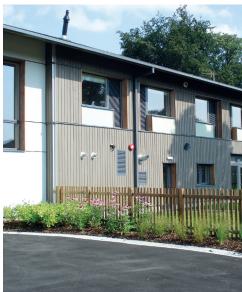

In addition to 10 standard colours, custom colours are also available across all the profiles. For the external walls  $2,700m^2$  of 'Olympic Granite' and  $275m^2$  of 'Driftwood Grey' was specified to create a subtle, contemporary appearance. The specification was completed with the application of an additional  $650m^2$  of Western Red Cedar for the soffits.

Cape Cod is produced from Canadian Lodgepole Pine sourced from sustainable managed forests. Incredibly durable, visually stunning and PEFC certified, Cape Cod offers all the benefits of natural wood with a low maintenance finish.