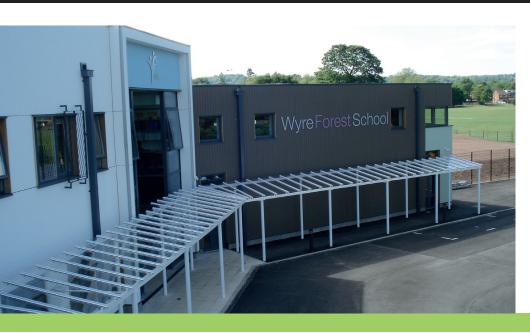

# Vincent Timber makes the grade at Kidderminster School

Over 3,000m<sup>2</sup> of Cape Cod cladding from Vincent Timber has provided the perfect combination of thermal efficiency and a stunning aesthetic at a new £24.5 million learning campus in Kidderminster.

Built by Speller Metcalfe for Worcester County Council, the Habberley Learning Campus has created a shared learning environment for three Kidderminster Schools – Baxter College, St. John's Primary School and the Wyre Forest Special School. The project involves the construction of a new science teaching block, early years teaching hub, school building and weekly boarding unit, as well as extensive refurbishment and extension of St. John's.

With all of the new buildings incorporating high insulation and airtightness values, the project is set to achieve a BREEAM Very Good rating. For an external cladding system that would deliver excellent thermal performance, alongside durability and a high quality aesthetic, main contractor Speller Metcalfe turned to Vincent Timber and its pre-coated Cape Cod cladding.

In addition to 10 standard colours, custom colours are also available across all the profiles. For the external walls  $2,700m^2$  of 'Olympic Granite' and  $275m^2$  of 'Driftwood Grey' was specified to create a subtle, contemporary appearance. The specification was completed with the application of an additional  $650m^2$  of Western Red Cedar for the soffits.